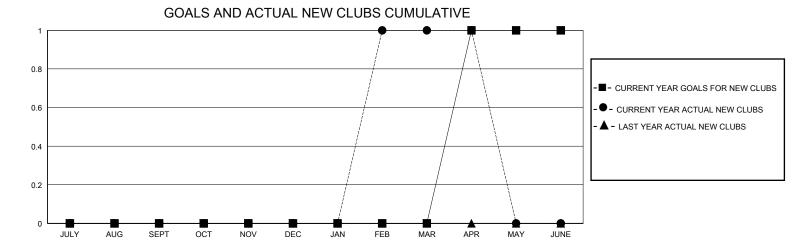

## MONTHLY MEMBERSHIP PROGRESS REPORT

District 20 Y

Results as of: 5/31/2020

| GMT:                  |               | GMT CA    |               |                       |                        |                         |                                                    |  |  |
|-----------------------|---------------|-----------|---------------|-----------------------|------------------------|-------------------------|----------------------------------------------------|--|--|
| Clubs                 |               |           |               | Members               |                        |                         |                                                    |  |  |
| RESULTS FOR 2019-2020 |               |           |               | RESULTS FOR 2019-2020 |                        |                         |                                                    |  |  |
| QUARTER               | NEW CLUB GOAL | NEW CLUBS | DROPPED CLUBS | QUARTER MEME          | BER GROWTH NET<br>GOAL | MEMBER GROWTH<br>ACTUAL | DROPPED<br>MEMBERS ACTUAL<br>(including transfers) |  |  |
| JULY/AUG/SEPT         | 0             | 0         | 0             | JULY/AUG/SEPT         | 5                      | 14                      | 27                                                 |  |  |
| OCT/NOV/DEC           | 0             | 0         | 1             | OCT/NOV/DEC           | 5                      | 23                      | 54                                                 |  |  |
| JAN/FFR/MAR           | 0             | 1         | 0             | II.IAN/FER/MAR        | 5                      | 54                      | 25                                                 |  |  |

APR/MAY/JUNE

5

1

APR/MAY/JUNE

0

| DROPPED CLUBS: 1  |     | 28 CLUBS OF 53 ADDED 1 OR MORE<br>NEW MEMBERS | GENDER DISTRIBUTION             |              |     |
|-------------------|-----|-----------------------------------------------|---------------------------------|--------------|-----|
|                   |     |                                               | MALE 846 (67.20%)               |              |     |
|                   |     |                                               | FEMALE                          | 413 (32.80%) |     |
| DROPPED MEMBERS   |     |                                               |                                 |              |     |
| DECEASED          | 16  | CLICK HERE FOR CUMULATIVE                     | TOTAL FAMILY UNIT MEMBERS       |              | 240 |
| CLUB CANCELLED 11 |     | MEMBERSHIP DATA                               |                                 |              | 400 |
| OTHER             | 80  |                                               | FAMILY MEMBERS PAYING HALF DUES |              | 123 |
| TOTAL             | 107 |                                               |                                 |              |     |