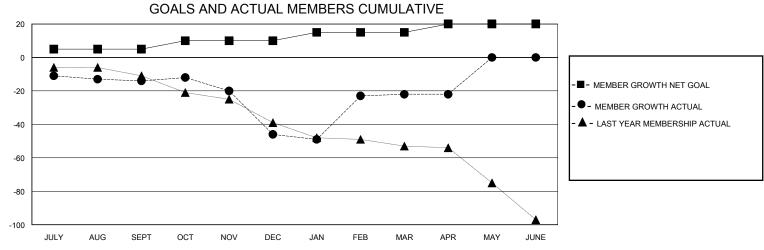

## MONTHLY MEMBERSHIP PROGRESS REPORT

District 20 Y

Results as of: 5/31/2020

| GMT:                  |               | GMT CA    |               |                       |                        |                         |                                                    |  |  |
|-----------------------|---------------|-----------|---------------|-----------------------|------------------------|-------------------------|----------------------------------------------------|--|--|
| Clubs                 |               |           |               | Members               |                        |                         |                                                    |  |  |
| RESULTS FOR 2019-2020 |               |           |               | RESULTS FOR 2019-2020 |                        |                         |                                                    |  |  |
| QUARTER               | NEW CLUB GOAL | NEW CLUBS | DROPPED CLUBS | QUARTER MEME          | BER GROWTH NET<br>GOAL | MEMBER GROWTH<br>ACTUAL | DROPPED<br>MEMBERS ACTUAL<br>(including transfers) |  |  |
| JULY/AUG/SEPT         | 0             | 0         | 0             | JULY/AUG/SEPT         | 5                      | 14                      | 27                                                 |  |  |
| OCT/NOV/DEC           | 0             | 0         | 1             | OCT/NOV/DEC           | 5                      | 23                      | 54                                                 |  |  |
| JAN/FFR/MAR           | 0             | 1         | 0             | II.IAN/FER/MAR        | 5                      | 54                      | 25                                                 |  |  |

APR/MAY/JUNE

5

1

APR/MAY/JUNE

0

| DROPPED CLUBS: 1  |     | 28 CLUBS OF 53 ADDED 1 OR MORE<br>NEW MEMBERS | GENDER DISTRIBUTION             |              |     |
|-------------------|-----|-----------------------------------------------|---------------------------------|--------------|-----|
|                   |     |                                               | MALE 846 (67.20%)               |              |     |
|                   |     |                                               | FEMALE                          | 413 (32.80%) |     |
| DROPPED MEMBERS   |     |                                               |                                 |              |     |
| DECEASED          | 16  | CLICK HERE FOR CUMULATIVE                     | TOTAL FAMILY UNIT MEMBERS       |              | 240 |
| CLUB CANCELLED 11 |     | MEMBERSHIP DATA                               |                                 |              | 400 |
| OTHER             | 80  |                                               | FAMILY MEMBERS PAYING HALF DUES |              | 123 |
| TOTAL             | 107 |                                               |                                 |              |     |